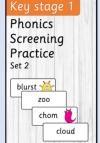

Dear Parent(s)/carers,

Please scan this QR code with any smart device to view your child's homework.

Your sincerely,

Miss Morris and Mrs Lamburn

SCAN ME

Dear Parent(s)/carers,

Please scan this QR code with any smart device to view your child's homework.

Your sincerely,

Miss Morris and Mrs Lamburn

SCAN ME

Dear Parent(s)/carers,

Please scan this QR code with any smart device to view your child's homework.

Your sincerely,

Miss Morris and Mrs Lamburn

SCAN ME

Your sincerely,

Miss Morris and Mrs Lamburn