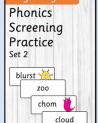

Dear Parent(s)/carers,

Please scan this QR code with any smart device to view your child's homework.

Your sincerely,

Miss Morris and Mrs Lamburn

SCAN ME

Dear Parent(s)/carers,

Please scan this QR code with any smart device to view your child's homework.

Your sincerely,

Miss Morris and Mrs Lamburn

SCAN ME

Dear Parent(s)/carers,

Please scan this QR code with any smart device to view your child's homework.

Your sincerely,

Miss Morris and Mrs Lamburn

SCAN ME

Your sincerely,

Miss Morris and Mrs Lamburn