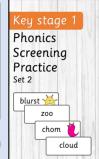

Dear Parent(s)/carers,

Please scan this QR code with any smart device to view your child's homework.

Your sincerely,

Miss Morris and Mrs Lamburn

SCAN ME

Dear Parent(s)/carers,

Please scan this QR code with any smart device to view your child's homework.

Your sincerely,

Miss Morris and Mrs Lamburn

SCAN ME

Dear Parent(s)/carers,

Please scan this QR code with any smart device to view your child's homework.

Your sincerely,

Miss Morris and Mrs Lamburn

SCAN ME

Your sincerely,

Miss Morris and Mrs Lamburn