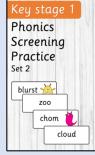

Dear Parent(s)/carers,

Please scan this QR code with any smart device to view your child's homework.

Your sincerely,

Miss Morris and Mrs Lamburn

SCAN ME

Dear Parent(s)/carers,

Please scan this QR code with any smart device to view your child's homework.

Your sincerely,

Miss Morris and Mrs Lamburn

SCAN ME

Dear Parent(s)/carers,

Please scan this QR code with any smart device to view your child's homework.

Your sincerely,

Miss Morris and Mrs Lamburn

SCAN ME

Your sincerely,

Miss Morris and Mrs Lamburn